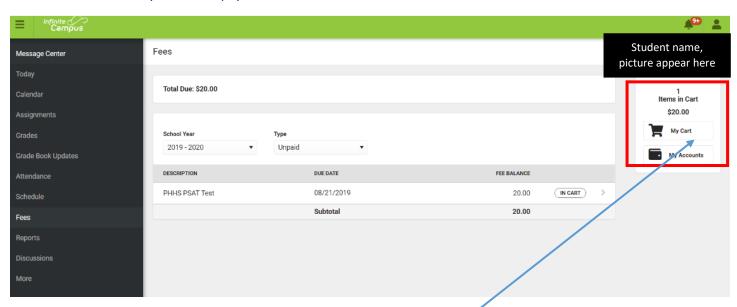

PSAT Sign Ups begin: August 20, 2021

**PSAT Payments** will be posted on Infinite Campus, but may take a while to be posted.

You must add the item you wish to pay to the Cart.

Your cart should now reflect the item you wish to pay for (PSAT test - \$20.00).