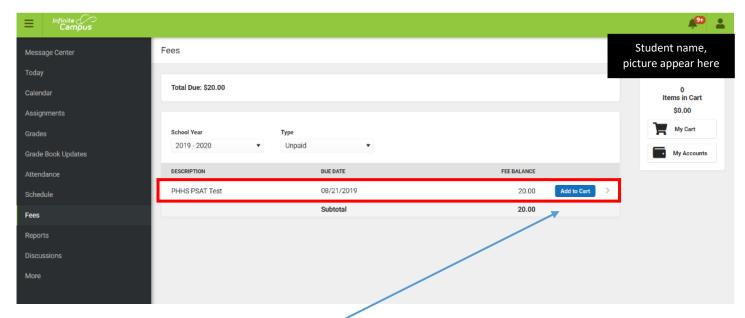

## Online Payment Options October 13, 2021

We are excited to offer online payment options for testing fees students accumulate throughout the year.

Once a student signs up to take the **PSAT test** (using the google form provided in the parent email from counseling) the student will automatically be assessed the \$20 fee for the exam. The \$20 fee will be directly added to a student's [Fee Statement Account] on Infinite Campus. A student and/or parent has three options to pay for this fee: (1) Cash, (2) Check, (3) Online credit card or debit card payment.

PSAT Sign Ups begin: August 20, 2021

**PSAT Payments** will be posted on Infinite Campus, but may take a while to be posted.

You must add the item you wish to pay to the Cart.

Your cart should now reflect the item you wish to pay for (PSAT test - \$20.00).